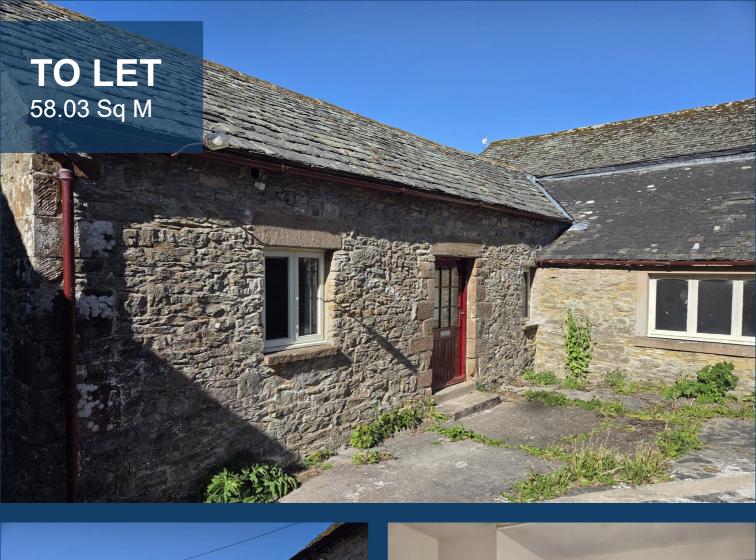

## UNIT 5, ALDBY FARM, DACRE, PENRITH, CA11 0HN

- Office/ Storage unit
- Short term flexible tenancies available
- Located close to Penrith on the fringe of the Lake District
  National Park
- Suitable for a variety of uses under Use Class E.

# UNIT 5, ALDBY FARM, DACRE, PENRITH, CA11 0HN

The property comprises a single storey suite of rooms, situated on the popular Aldby Farm business complex. The units are set in a pleasant rural location to the west of Penrith, Cumbria.

#### Accommodation

The property comprises a main office with tea-point, a store and WC. The rent includes water charges but the tenant to pay property insurance premium, business rates and electric.

|              | Sq M  | Sq Ft  |
|--------------|-------|--------|
| Ground floor | 36.45 | 392.35 |
| Ground floor | 18.63 | 200.53 |
| Ground floor | 3.95  | 42.52  |
| TOTAL        | 58.03 | 624.63 |