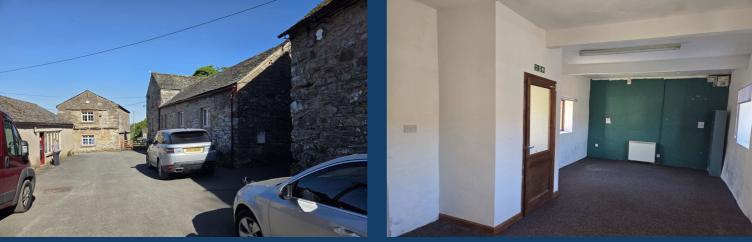

# UNIT 5, ALDBY FARM, DACRE, PENRITH, CA11 0HN

The property comprises a single storey suite of rooms, situated on the popular Aldby Farm business complex. The units are set in a pleasant rural location to the west of Penrith, Cumbria.

#### Accommodation

The property comprises a main office with tea-point, a store and WC. The rent includes water charges but the tenant to pay property insurance premium, business rates and electric.

|              | Sq M  | Sq Ft  |
|--------------|-------|--------|
| Ground floor | 36.45 | 392.35 |
| Ground floor | 18.63 | 200.53 |
| Ground floor | 3.95  | 42.52  |
| TOTAL        | 58.03 | 624.63 |