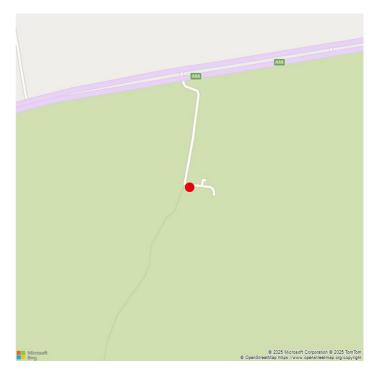

#### Location

Aldby Farm is situated in open countryside just off the A66 trunk road about 3 miles west of Junction 40 of the M6 Motorway and the market town of Penrith. It lies just inside the Lake District National Park between the villages of Stainton and Dacre. Penrith has a station on the west coast mainline and a number of major retailers and supermarkets